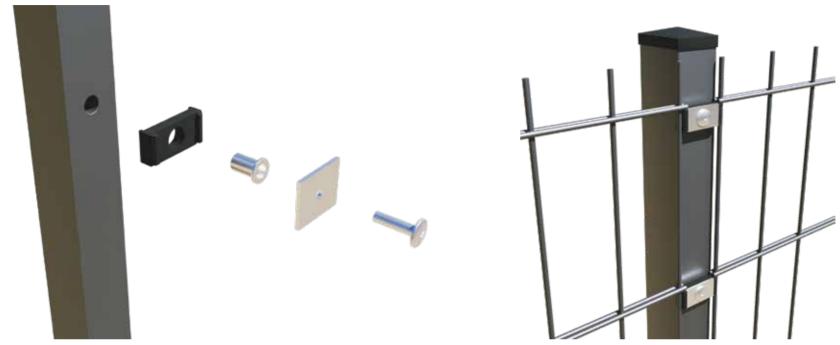

## **CLAMPING BY MEANS OF PRESSURE CLAMP**

- post 40x60xH [mm] with ope nings for easy assembly
- stainless steel bolt M8
- galvanised clamp
- rivet nut
- spacer/PE
- protective cap/P