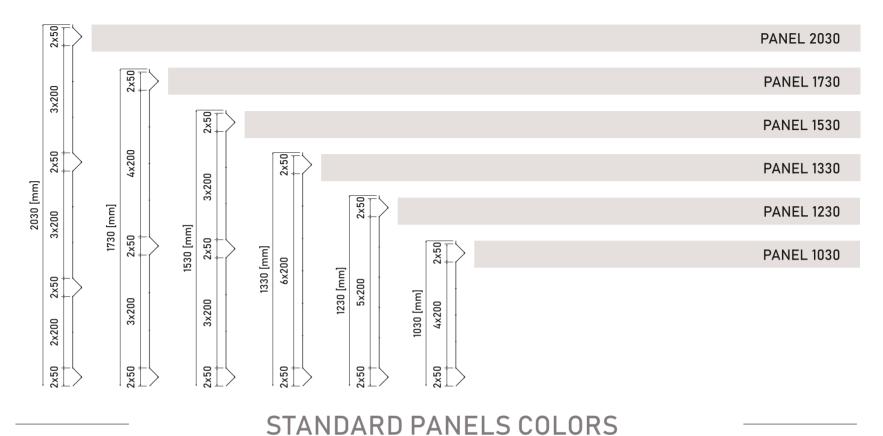

## PANEL DIMENSIONS 2D

## PANEL DIMENSIONS 3D

Other colors according to the RAL palette available on individual order