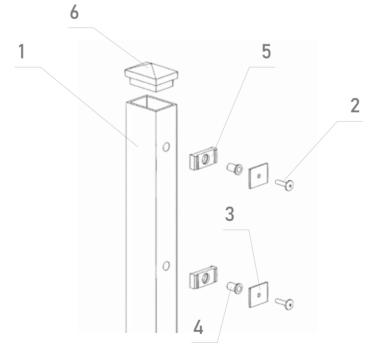

## **CLAMPING WITH MOUNTING STRIP**

- post 40x60xH [mm] with ope nings for easy assembly
- 2 stainless steel bolt M8
- 3 plastic hanger
- 4 rivet nut
- hreaded flat bar 40 x 5 ( mm)
- 6 spacer/PE
- 7 protective cap/P