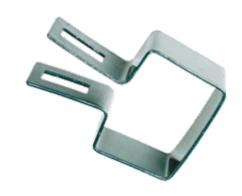

## TYPES OF MOUNTING CLAMPS

Indirect

Corner

# **MOUNTING CLAMP**

Corner

Indirect

Final

Available in the color of the panels

CAPS