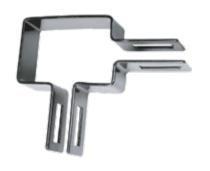

## TYPES OF MOUNTING CLAMPS

Indirect

Corner

# **MOUNTING CLAMP**

Corner

Indirect

Final

Available in the color of the panels

CAPS