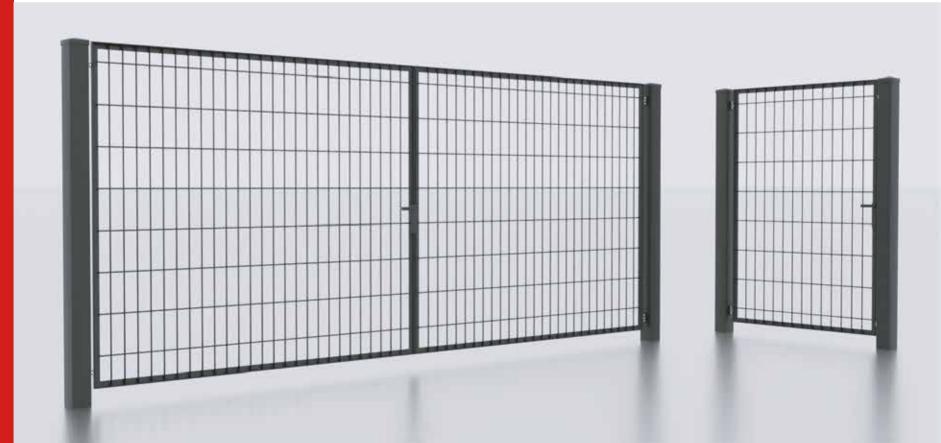

# 2D swing gate and wicket system

The 2D gate and wicket system was de veloped as a comprehensive, lightweight and highly functional solution for moving fencing elements for single-family houses, public facilities and industry. Supporting posts and a hinge and lock set are included with the gate or wicket.

# 3D swing gate and wicket system

The 3D system of gates and wickets is dedicated both for domestic spaces, public spaces or industrial and recreational facilities. Its special feature is the possibility to harmonise the line of coverage of the gates and wickets with the line of the fence made of company fencing panels. The coverage of the gates and wickets consists of welded 3D fencing panels.

Solid profile supporting posts and a hinge and lock set are an integral part of the wicket and gate system. A bottom bolt is used in the double-leaf gate. Opening method - manual. Two opening directions available: PW (right - inwards) and LW (left - inwards). Reinforced construction with a bracket made of a section 60 x 40 mm.