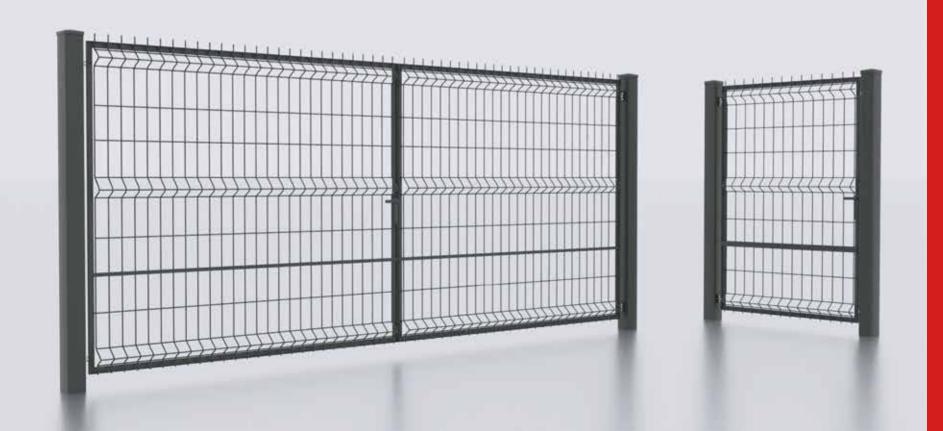

## TYPES OF MOUNTING CLAMPS

Indirect

Corner

# **MOUNTING CLAMP**

Corner

Indirect

Final

Available in the color of the panels

CAPS