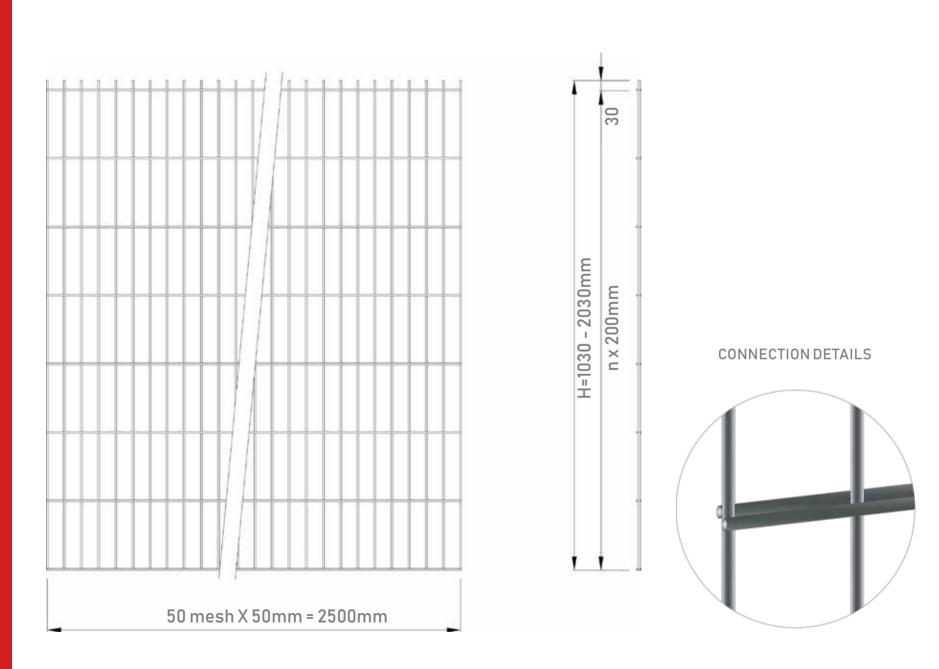

## TECHNICAL DATA OF 2D PANELS

- ✓ Galvanizing in compliance with EN ISO 1461
- ✓ Fastened with a two-piece clamp
- ✓ Steel profile post 60 mm x 40 mm
- ✓ The horizontal bars diameter 2 x 6 mm or 2 x 8 mm

- ✓ Panel length up to 2500 mm
- ✓ Powder coating
- ✓ Mesh size 50 x 200 mm

| TYPE 2D - 50/200 [WIRE 6/5/6] / 2D - 50/200 [WIRE 8/6/8] |                 |      |      |      |      |      |      |  |  |  |
|----------------------------------------------------------|-----------------|------|------|------|------|------|------|--|--|--|
| PANEL SIZE                                               | WIDTH MM        | 2500 | 2500 | 2500 | 2500 | 2500 | 2500 |  |  |  |
|                                                          | HEIGHT MM       | 1030 | 1230 | 1430 | 1630 | 1830 | 2030 |  |  |  |
| POSTHEIGHT                                               | WITH FOUNDATION | 1800 | 2000 | 2300 | 2400 | 2600 | 2900 |  |  |  |
|                                                          | NO FOUNDATION   | 1600 | 1800 | 2000 | 2200 | 2300 | 2600 |  |  |  |
| NUMBER OF CLAMPS                                         |                 | 2    | 2    | 3    | 3    | 4    | 4    |  |  |  |

## PANEL DIMENSIONS 2D