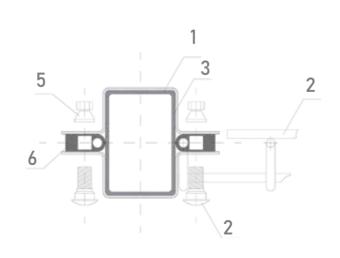

#### FASTENING WITH A 40X60 MOUNTING CLAMP

- 1 post 40x60xH [mm]
- fence panels
- 3 mounting clamp 40x60
- 4 Carriage bolt
- 5 Seal nut
- 6 Distance / PE H
- 7 Surface cap/PE