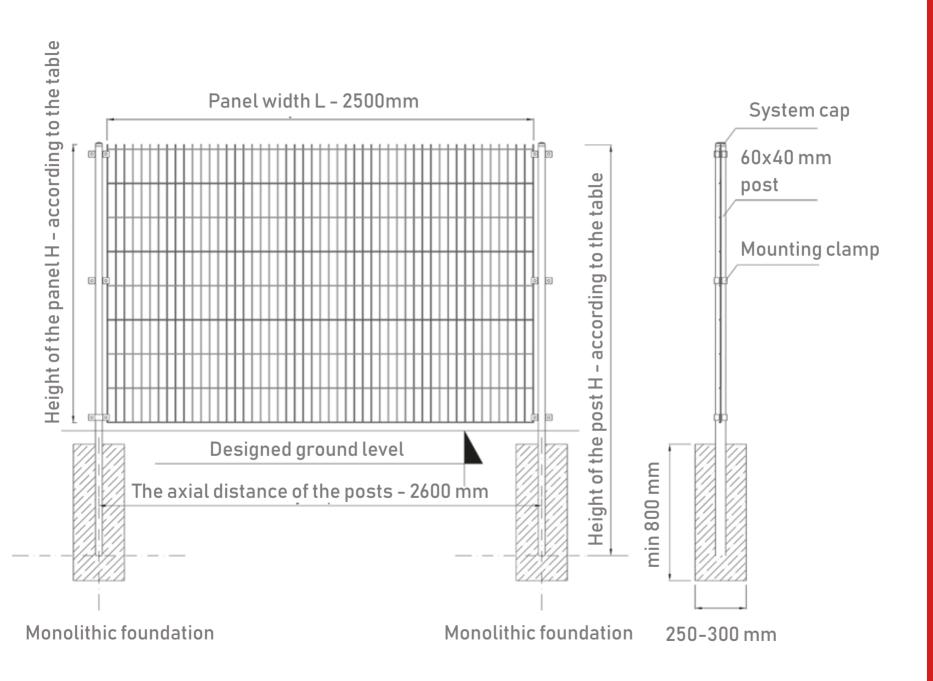

## TECHNICAL DATA OF 2D PANELS

- ✓ Galvanizing in compliance with EN ISO 1461
- ✓ Fastened with a two-piece clamp
- ✓ Steel profile post 60 mm x 40 mm
- ✓ The horizontal bars diameter 2 x 6 mm or 2 x 8 mm

- ✓ Panel length up to 2500 mm
- ✓ Powder coating
- ✓ Mesh size 50 x 200 mm

| TYPE 2D - 50/200 [WIRE 6/5/6] / 2D - 50/200 [WIRE 8/6/8] |                 |      |      |      |      |      |      |  |  |  |
|----------------------------------------------------------|-----------------|------|------|------|------|------|------|--|--|--|
| PANEL SIZE                                               | WIDTH MM        | 2500 | 2500 | 2500 | 2500 | 2500 | 2500 |  |  |  |
|                                                          | HEIGHT MM       | 1030 | 1230 | 1430 | 1630 | 1830 | 2030 |  |  |  |
| POSTHEIGHT                                               | WITH FOUNDATION | 1800 | 2000 | 2300 | 2400 | 2600 | 2900 |  |  |  |
|                                                          | NO FOUNDATION   | 1600 | 1800 | 2000 | 2200 | 2300 | 2600 |  |  |  |
| NUMBER OF CLAMPS                                         |                 | 2    | 2    | 3    | 3    | 4    | 4    |  |  |  |

#### TECHNICAL DATA OF 3D PANELS

- ✓ Galvanizing in compliance with EN ISO 1461
- ✓ Fastening with a two-piece clamp
  with a cap
- Steel profile post 60 mm x 40 mm
- ✓ The horizontal bars diameter 4 x 5 mm

- ✓ Panel length up to 2500 mm
- Powder coating
- ✓ Mesh size 50 x 200 mm, 55 x 200 mm, 75 x 200 mm

# TYPE 3D - 50/200 [WIRE 4/5] / 3D - 55/200 [WIRE 4/5] / 3D - 75/200 [WIRE 4/5]

| PANEL SIZE       | WIDTH MM        | 2500 | 2500 | 2500 | 2500 | 2500 |
|------------------|-----------------|------|------|------|------|------|
|                  | HEIGHT MM       | 1030 | 1230 | 1530 | 1730 | 2030 |
| POST HEIGHT      | WITH FOUNDATION | 1800 | 2000 | 2300 | 2600 | 2800 |
|                  | NO FOUNDATION   | 1500 | 1800 | 2000 | 2300 | 2600 |
| NUMBER OF CLAMPS |                 | 2    | 2    | 3    | 3    | 4    |