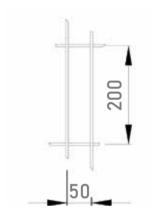

## TECHNICAL DATA OF 2D PANELS

- ✓ Galvanizing in compliance with EN ISO 1461
- ✓ Fastened with a two-piece clamp
- ✓ Steel profile post 60 mm x 40 mm
- ✓ The horizontal bars diameter 2 x 6 mm or 2 x 8 mm

- ✓ Panel length up to 2500 mm
- ✓ Powder coating
- ✓ Mesh size 50 x 200 mm

| TYPE 2D - 50/200 [WIRE 6/5/6] / 2D - 50/200 [WIRE 8/6/8] |                 |      |      |      |      |      |      |  |  |  |
|----------------------------------------------------------|-----------------|------|------|------|------|------|------|--|--|--|
| PANEL SIZE                                               | WIDTH MM        | 2500 | 2500 | 2500 | 2500 | 2500 | 2500 |  |  |  |
|                                                          | HEIGHT MM       | 1030 | 1230 | 1430 | 1630 | 1830 | 2030 |  |  |  |
| POSTHEIGHT                                               | WITH FOUNDATION | 1800 | 2000 | 2300 | 2400 | 2600 | 2900 |  |  |  |
|                                                          | NO FOUNDATION   | 1600 | 1800 | 2000 | 2200 | 2300 | 2600 |  |  |  |
| NUMBER OF CLAMPS                                         |                 | 2    | 2    | 3    | 3    | 4    | 4    |  |  |  |