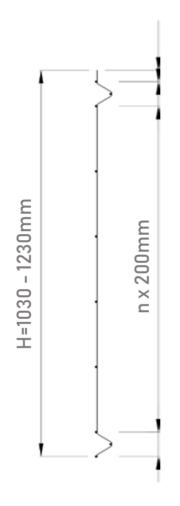

- ✓ Panel length up to 2500 mm
- ✓ Powder coating
- ✓ Mesh size 50 x 200 mm

| TYPE 2D - 50/200 [WIRE 6/5/6] / 2D - 50/200 [WIRE 8/6/8] |                 |      |      |      |      |      |      |  |  |  |
|----------------------------------------------------------|-----------------|------|------|------|------|------|------|--|--|--|
| PANEL SIZE                                               | WIDTH MM        | 2500 | 2500 | 2500 | 2500 | 2500 | 2500 |  |  |  |
|                                                          | HEIGHT MM       | 1030 | 1230 | 1430 | 1630 | 1830 | 2030 |  |  |  |
| POSTHEIGHT                                               | WITH FOUNDATION | 1800 | 2000 | 2300 | 2400 | 2600 | 2900 |  |  |  |
|                                                          | NO FOUNDATION   | 1600 | 1800 | 2000 | 2200 | 2300 | 2600 |  |  |  |
| NUMBER OF CLAMPS                                         |                 | 2    | 2    | 3    | 3    | 4    | 4    |  |  |  |

## PANEL DIMENSIONS 2D

# TYPE 3D - 50/200 [WIRE 4/5] / 3D - 55/200 [WIRE 4/5] / 3D - 75/200 [WIRE 4/5]

| PANEL SIZE       | WIDTH MM        | 2500 | 2500 | 2500 | 2500 | 2500 |
|------------------|-----------------|------|------|------|------|------|
|                  | HEIGHT MM       | 1030 | 1230 | 1530 | 1730 | 2030 |
| POST HEIGHT      | WITH FOUNDATION | 1800 | 2000 | 2300 | 2600 | 2800 |
|                  | NO FOUNDATION   | 1500 | 1800 | 2000 | 2300 | 2600 |
| NUMBER OF CLAMPS |                 | 2    | 2    | 3    | 3    | 4    |