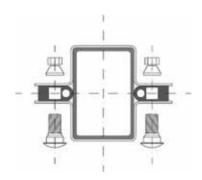

## TYPES OF MOUNTING CLAMPS

Indirect

Corner

# **MOUNTING CLAMP**

Corner

Indirect

Final

Available in the color of the panels

CAPS