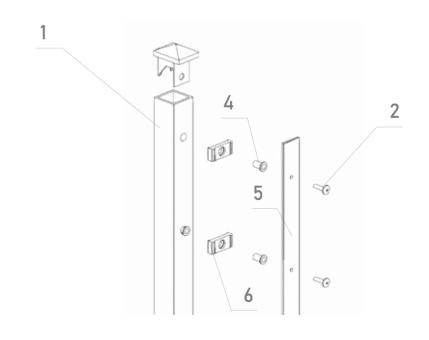

#### FASTENING WITH A 40X60 MOUNTING CLAMP

- 1 post 40x60xH [mm]
- fence panels
- 3 mounting clamp 40x60
- 4 Carriage bolt
- 5 Seal nut
- 6 Distance / PE H
- 7 Surface cap/PE