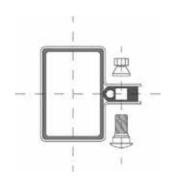

## TYPES OF MOUNTING CLAMPS

Indirect

Corner

# **MOUNTING CLAMP**

Corner

Indirect

Final

Available in the color of the panels

CAPS