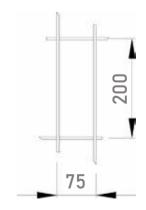

two-piece clamp
  with a cap
- Steel profile post 60 mm x 40 mm
- ✓ The horizontal bars diameter 4 x 5 mm

- ✓ Panel length up to 2500 mm
- Powder coating
- ✓ Mesh size 50 x 200 mm, 55 x 200 mm, 75 x 200 mm

# TYPE 3D - 50/200 [WIRE 4/5] / 3D - 55/200 [WIRE 4/5] / 3D - 75/200 [WIRE 4/5]

| PANEL SIZE       | WIDTH MM        | 2500 | 2500 | 2500 | 2500 | 2500 |
|------------------|-----------------|------|------|------|------|------|
|                  | HEIGHT MM       | 1030 | 1230 | 1530 | 1730 | 2030 |
| POST HEIGHT      | WITH FOUNDATION | 1800 | 2000 | 2300 | 2600 | 2800 |
|                  | NO FOUNDATION   | 1500 | 1800 | 2000 | 2300 | 2600 |
| NUMBER OF CLAMPS |                 | 2    | 2    | 3    | 3    | 4    |





Mesh size X 50 x 200 (axial)



Mesh size X 75 x 200 (axial)





## PANEL DIMENSIONS 3D





Other colors according to the RAL palette available on individual order

# 3D swing gate and wicket system

The 3D system of gates and wickets is dedicated both for domestic spaces, public spaces or industrial and recreational facilities. Its special feature is the possibility to harmonise the line of coverage of the gates and wickets with the line of the fence made of company fencing panels. The coverage of the gates and wickets consists of welded 3D fencing panels.

Solid profile supporting posts and a hinge and lock set are an integral part of the wicket and gate system. A bottom bolt is used in the double-leaf gate. Opening method - manual. Two opening directions available: PW (right - inwards) and LW (left - inwards). Reinforced construction with a brac