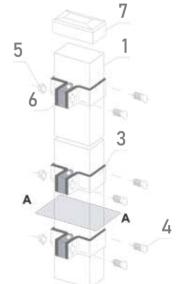

harmonise the line of coverage of the gates and wickets with the line of the fence made of company fencing panels. The coverage of the gates and wickets consists of welded 3D fencing panels.

Solid profile supporting posts and a hinge and lock set are an integral part of the wicket and gate system. A bottom bolt is used in the double-leaf gate. Opening method - manual. Two opening directions available: PW (right - inwards) and LW (left - inwards). Reinforced construction with a bracket made of a section 60 x 40 mm.



# Installation of a panel fences system

## TYPES OF MOUNTING CLAMPS





Indirect



Corner



#### FASTENING WITH A 40X60 MOUNTING CLAMP

- 1 post 40x60xH [mm]
- fence panels
- 3 mounting clamp 40x60
- 4 Carriage bolt
- 5 Seal nut
- 6 Distance / PE H
- 7 Surface cap/PE





## **CLAMPING BY MEANS OF PRESSURE CLAMP**



- post 40x60xH [mm] with ope nings for easy assembly
- stainless steel bolt M8
- galvanised clamp
- rivet nut
- spacer/PE
- protective cap/P



## **CLAMPING WITH MOUNTING STRIP**



- post 40x60xH [mm] with ope nings for easy assembly
- 2 stainless steel bolt M8
- 3 plastic hanger
- 4 rivet nut
- hreaded flat bar 40 x 5 ( mm)
- 6 spacer/PE
- 7 protective cap/P



## **2D PANEL INSTALLATION**





# **MOUNTING CLAMP**

Corner



Indirect



Final



Available in the color of the panels



CAPS



# Sliding gate profile 80 x 80 x 27.5 mm

Semi-closed c-profile, used for sliding gates with a standard cross-section of  $80 \text{ mm} \times 80 \text{ mm}$  27.5 mm, wall thickness of 5 mm

Made of galvanised steel to ensure high load-bearing capa