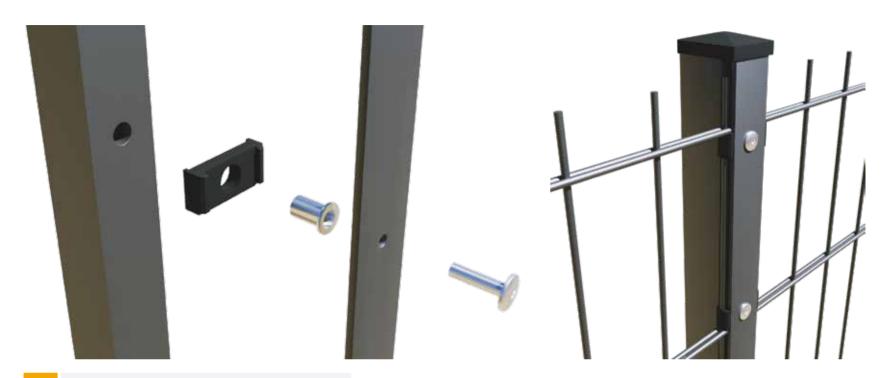

#### FASTENING WITH A 40X60 MOUNTING CLAMP

- 1 post 40x60xH [mm]
- fence panels
- 3 mounting clamp 40x60
- 4 Carriage bolt
- 5 Seal nut
- 6 Distance / PE H
- 7 Surface cap/PE

## **CLAMPING BY MEANS OF PRESSURE CLAMP**

- post 40x60xH [mm] with ope nings for easy assembly
- stainless steel bolt M8
- galvanised clamp
- rivet nut
- spacer/PE
- protective cap/P

## **CLAMPING WITH MOUNTING STRIP**

- post 40x60xH [mm] with ope nings for easy assembly
- 2 stainless steel bolt M8
- 3 plastic hanger
- 4 rivet nut
- hreaded flat bar 40 x 5 ( mm)
- 6 spacer/PE
- 7 protective cap/P