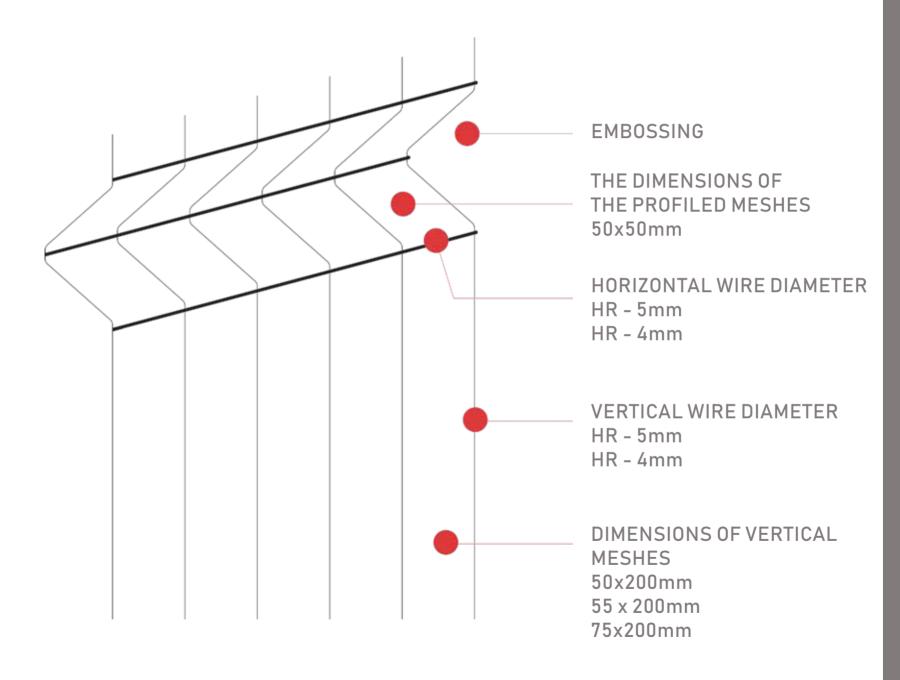

- ✓ Panel length up to 2500 mm
- Powder coating
- ✓ Mesh size 50 x 200 mm, 55 x 200 mm, 75 x 200 mm

Mesh size X 50 x 200 (axial)

Mesh size X 75 x 200 (axial)