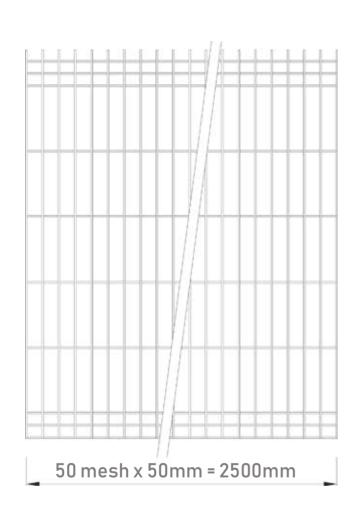

- ✓ Panel length up to 2500 mm
- ✓ Powder coating
- ✓ Mesh size 50 x 200 mm

| TYPE 2D - 50/200 [WIRE 6/5/6] / 2D - 50/200 [WIRE 8/6/8] |                 |      |      |      |      |      |      |  |  |  |
|----------------------------------------------------------|-----------------|------|------|------|------|------|------|--|--|--|
| PANEL SIZE                                               | WIDTH MM        | 2500 | 2500 | 2500 | 2500 | 2500 | 2500 |  |  |  |
|                                                          | HEIGHT MM       | 1030 | 1230 | 1430 | 1630 | 1830 | 2030 |  |  |  |
| POSTHEIGHT                                               | WITH FOUNDATION | 1800 | 2000 | 2300 | 2400 | 2600 | 2900 |  |  |  |
|                                                          | NO FOUNDATION   | 1600 | 1800 | 2000 | 2200 | 2300 | 2600 |  |  |  |
| NUMBER OF CLAMPS                                         |                 | 2    | 2    | 3    | 3    | 4    | 4    |  |  |  |

## PANEL DIMENSIONS 2D