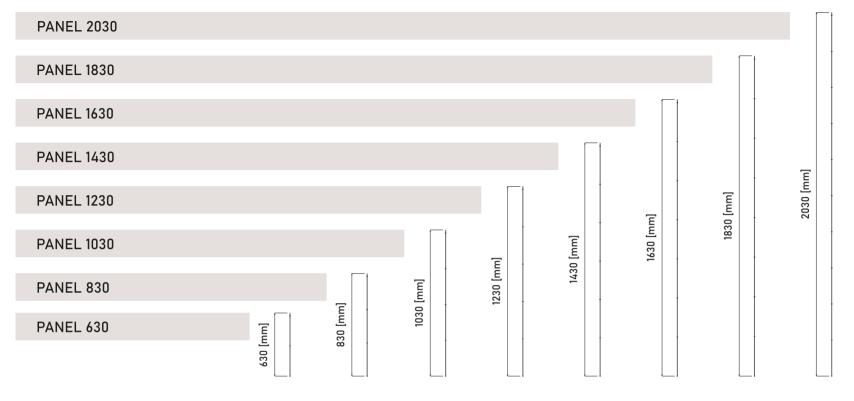

----------------------------------------------------|-----------------|------|------|------|------|------|------|--|--|--|
| PANEL SIZE                                               | WIDTH MM        | 2500 | 2500 | 2500 | 2500 | 2500 | 2500 |  |  |  |
|                                                          | HEIGHT MM       | 1030 | 1230 | 1430 | 1630 | 1830 | 2030 |  |  |  |
| POSTHEIGHT                                               | WITH FOUNDATION | 1800 | 2000 | 2300 | 2400 | 2600 | 2900 |  |  |  |
|                                                          | NO FOUNDATION   | 1600 | 1800 | 2000 | 2200 | 2300 | 2600 |  |  |  |
| NUMBER OF CLAMPS                                         |                 | 2    | 2    | 3    | 3    | 4    | 4    |  |  |  |



## PANEL DIMENSIONS 2D



## STANDARD PANELS COLORS



Other colors according to the RAL palette available on individual order

# 2D swing gate and wicket system

The 2D gate and wicket system was de veloped as a comprehensive, lightweight and highly functional solution for moving fencing elements for single-family houses, public facilities and industry. Supporting posts and a hinge and lock set are included with the gate or wicket.

The leaf is covered with a 2D fence panel with a wire diameter of 6/5/6 or a 2D Su - per panel with teh following parameters: 8/6/8.



#### TECHNICAL DATA OF 3D PANELS

- ✓ Galvanizing in compliance with EN ISO 1461
- ✓ Fastening with a two-piece clamp
  with a cap
- Steel profile post 60 mm x 40 mm
- ✓ The horizontal bars diameter 4 x 5 mm

- ✓ Panel length up to 2500 mm
- Powder c