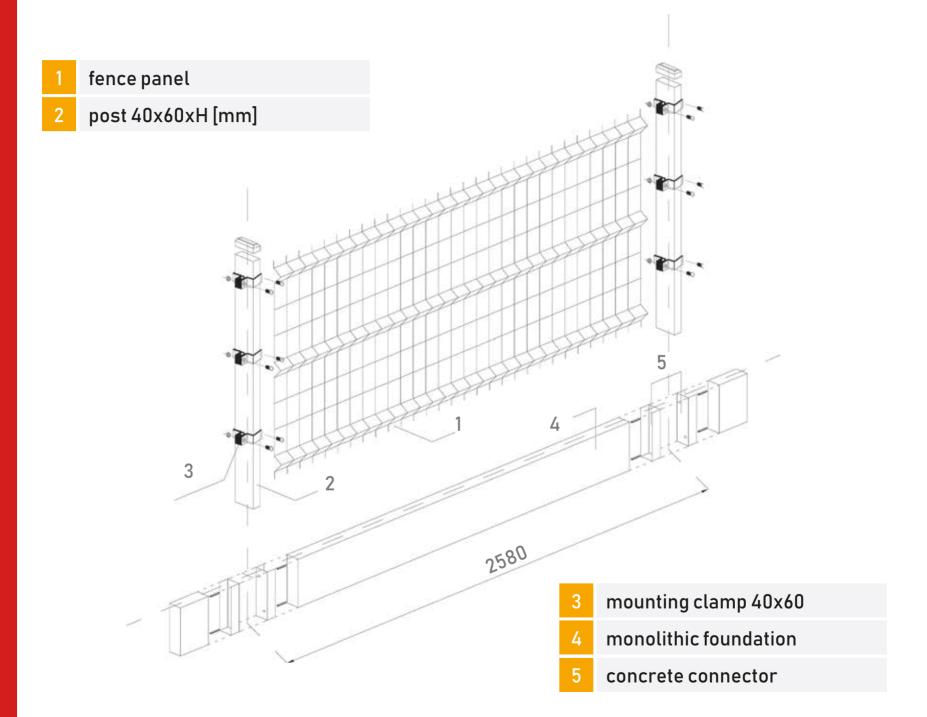

The system solution makes it possible to build a complete fence consisting of a wing gate, a wicket with panel spans and dedicated fence posts with assembly accessories. A fence built in this way creates a classic, harmonious look and a coherent design. We invite you to familiarise yourself with our offer of Panel Fencing System

# Installation of a panel fences system

#### FASTENING WITH A 40X60 MOUNTING CLAMP

- 1 post 40x60xH [mm]
- fence panels
- 3 mounting clamp 40x60
- 4 Carriage bolt
- 5 Seal nut
- 6 Distance / PE H
- 7 Surface cap/PE