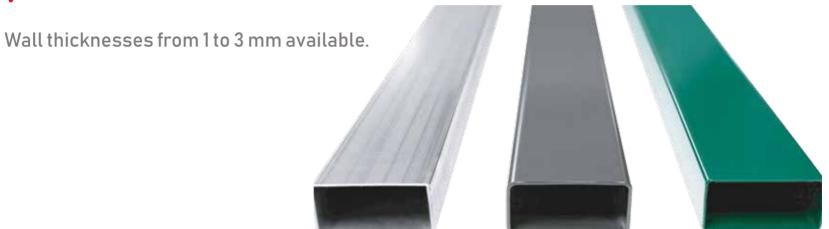

The profiles we offer, made in the cold

bending technology, are available in a wide range of sizes. The wall thickness is 1 to 3 mm.

Our steel profiles meet the requirements of PN-EN 10305.

✓ 60 x 60 mm

✓ 70 x 70 mm

**√** 80 x 80 mm

✓ 100 x 100 mm

Wall thicknesses from 1 to 3 mm available.