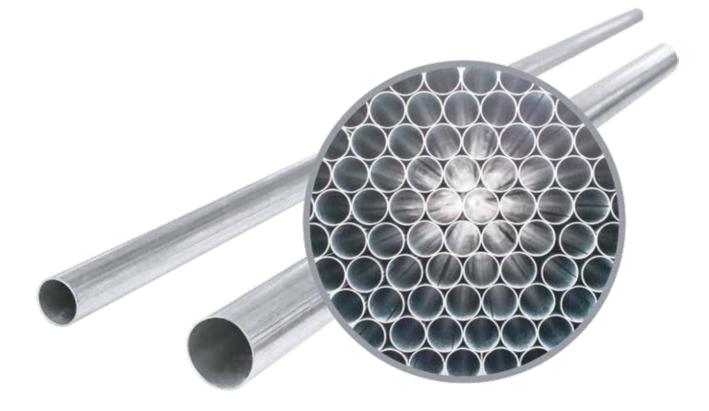

# Steel pipes

Our construction pipes are used in various types of elements. They are made of the highest quality materials that guarantee long-term durability.

Even after a long contact with moisture and air, it does not become covered with a layer of rust. Additionally, they are defor - mation resistant.

We offer black and galvanized pipes with longitudinal weld in the following sections:

V Ø 42

**V** Ø 48

**√** Ø 60

Wall thicknesses available from 1 to 3 mm.