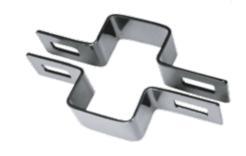

## TYPES OF MOUNTING CLAMPS

Indirect

Corner

# **MOUNTING CLAMP**

Corner

Indirect

Final

Available in the color of the panels

CAPS