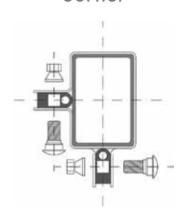

We would like to invite you to the World of Panel Fencing By choosing our fences you get a compatible fencing system manufactured using modern technology based on the knowledge and experience of the best specialists. Panel fencing is the perfect solution wherever durability, high quality and safety counts.

The system solution makes it possible to build a complete fence consisting of a wing gate, a wicket with panel spans and dedicated fence posts with assembly accessories. A fence built in this way creates a classic, harmonious look and a coherent design. We invite you to familiarise yourself with our offer of Panel Fencing System

# 2D swing gate and wicket system

The 2D gate and wicket system was de veloped as a comprehensive, lightweight and highly functional solution for moving fencing elements for single-family houses, public facilities and industry. Supporting posts and a hinge and lock set are included with the gate or wicket.

# 3D swing gate and wicket system

The 3D system of gates and wickets is dedicated both for domestic spaces, public spaces or industrial and recreational facilities. Its special feature is the possibility to harmonise the line of coverage of the gates and wickets with the line of the fence made of company fencing panels. The coverage of the gates and wickets consists of welded 3D fencing panels.

Solid profile supporting posts and a hinge and lock set are an integral part of the wicket and gate system. A bottom bolt is used in the double-leaf gate. Opening method - manual. Two opening directions available: PW (right - inwards) and LW (left - inwards). Reinforced construction with a bracket made of a section 60 x 40 mm.