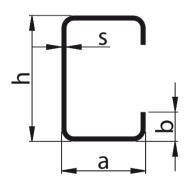

# Sliding gate profile 80 x 80 x 27.5 mm

Semi-closed c-profile, used for sliding gates with a standard cross-section of  $80 \text{ mm} \times 80 \text{ mm}$  27.5 mm, wall thickness of 5 mm

Made of galvanised steel to ensure high load-bearing capacity, weather resistance and trouble-free operation of the sliding gate

- Used for gates or sliding doors.
- ✓ Available in a wide range of sizes
- ✓ Can be supplied in Standard RAL 7016, RAL 9005, 6005 colours.

Sliding gate profile

Basic parameters:

cross-section (h x a): 80 x 80 mm

wall thickness (s): 5.0 mm

steel grade: DX51

hot-dip galvanised finish coating: Z100-Z140

gap (b): 2